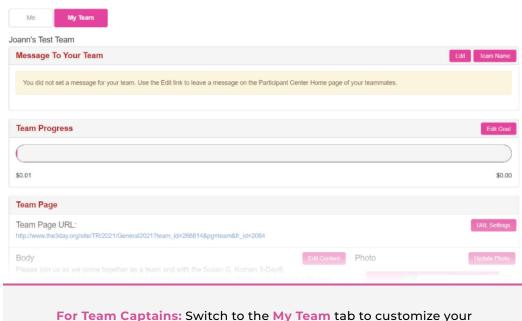

4

For Team Captains: Switch to the My Team tab to customize your team page and send messages to your team members.

| L            |  |  |
|--------------|--|--|
|              |  |  |
| $\mathbf{Z}$ |  |  |
|              |  |  |