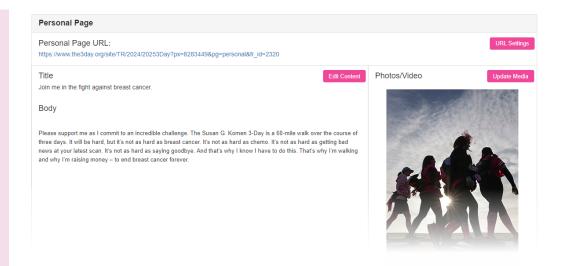

2025 Dallas/Fort Worth 3-Day Participant Center 2025 Dallas/Fort Worth 3-Day Help Log Out Profile Your Fundraising Progress \$0.00 \$2,300.00 Your Participant ID: 8283449. There are 379 days until the 2025 Dallas/Fort Worth 3-Day Contact your Dallas/Fort Worth 3-Day Coach at 2025coaches@the3day.org Click the "+" below for your next steps and let us know if you have questions or What to do next? Set up your Personal Page Customize your Personal Page with a story about why you are raising funds for this cause. Your Susan G. Komen 3-Day Participant Center is your central hub for all fundraising and event preparation activities.

What to do next?

Set up your Personal Page
Customize your Personal Page with a story about why you are raising funds for this cause.

Add Contacts to Your Address Book
Add contacts to email from your personal Address Book on our site.

2

In the center of the page, you'll find timely announcements, helpful links, and fundraising tips. Expand the "What to do next" menu to view your upcoming action steps.

Hi Katie Lewis!

At the bottom of the page, we encourage you to personalize your story and add a photo to share with potential donors. This is also where you'll find a donation list, allowing you to track your fundraising progress.